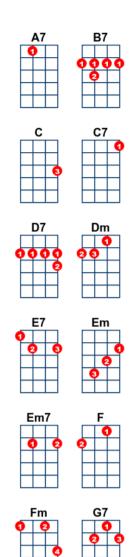

Come [C] tiptoe [A7] through the [Dm] tulips [G7] with [C] me

[A7] [Dm] [G7]

[C] Tiptoe from your [Dm] pillow [G7]
To the [C] shadow [E7] of a [F] willow [Fm] tree
And [C] tiptoe [A7] through the [Dm] tulips [G7]
with [C] me. [C7]

[F] Knee deep in [C] flowers we'll stray
[Em] We'll [B7] keep the [Em7] showers [G7] away
And if I [C] kiss you [A7] in the [Dm] garden, [G7]
In the [C] moonlight, [E7] will you [Dm] pardon [Fm] me?

Come [C] tiptoe [A7] through the [Dm] tulips [G7] Oh [C] tiptoe [A7] through the [Dm] tulips [G7] [C] Tiptoe [A7] through the [Dm] tulips [G7] With [C] me [Dm]