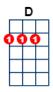

[A] She thinks of him and [A7] so she dresses in [D] black and though he'll never come [A] back [E7] she's dressed in [A] black

[A] Oh dear [E7] what can I do?
[D7] baby's in black and [E7] I'm feeling blue tell me [A] oh [D] what can I [A] do? [E7]

[A] I think of her but [A7] she thinks only of [D] him and though its only a [A] whim [E7] she thinks of [A] him

[F#m] Oh how [B7] long will it take
[D] till she [E7] sees the mistake she has [A] made
Oh dear [E7] what can I do,
[D7] baby's in black and I'm [E7] feeling blue
tell me [A] oh [D] what can I [A] do
[A] Oh dear [E7] what can I do,
[D7] baby's in black and I'm [E7] feeling blue
tell me [A] oh [D] what can I [A] do

[A] She thinks of him and [A7] so she dresses in [D] black and though he'll never come [A] back [E7] she's dressed in [A] black

Oh dear [E7] what can I do,
[D7] baby's in black and I'm [E7] feeling blue
tell me [A] oh [D] what can I [A] do