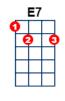

## Baby's In Black

artist: The Beatles, writer: Paul McCartney and John Lennon

The Beatles: https://www.youtube.com/watch?v=9CDUBnEMyWw

[A] Oh dear [E7] what can I do?
[D7] baby's in black and [E7] I'm feeling blue
tell me [A] oh [D] what can I [A] do? [E7]

[A] She thinks of him and [A7] so she dresses in [D] black and though he'll never come [A] back [E7] she's dressed in [A] black

[A] Oh dear [E7] what can I do?
[D7] baby's in black and [E7] I'm feeling blue tell me [A] oh [D] what can I [A] do? [E7]

[A] I think of her but [A7] she thinks only of [D] him and though its only a [A] whim [E7] she thinks of [A] him

[F#m] Oh how [B7] long will it take
[D] till she [E7] sees the mistake she has [A] made
Oh dear [E7] what can I do,
[D7] baby's in black and I'm [E7] feeling blue
tell me [A] oh [D] what can I [A] do
[A] Oh dear [E7] what can I do,
[D7] baby's in black and I'm [E7] feeling blue
tell me [A] oh [D] what can I [A] do

[F#m] Oh how [B7] long will it take
[D] till she [E7] sees the mistake she has [A] made
Oh dear [E7] what can I do,
[D7] baby's in black and I'm [E7] feeling blue
tell me [A] oh [D] what can I [A] do [E7]

[A] She thinks of him and [A7] so she dresses in [D] black and though he'll never come [A] back [E7] she's dressed in [A] black

Oh dear [E7] what can I do,
[D7] baby's in black and I'm [E7] feeling blue
tell me [A] oh [D] what can I [A] do