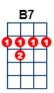

[F#m] Oh how [B7] long will it take
[D] till she [E7] sees the mistake she has [A] made
Oh dear [E7] what can I do,
[D7] baby's in black and I'm [E7] feeling blue
tell me [A] oh [D] what can I [A] do [E7]