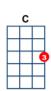

## Let Me Call You Sweetheart (C and G)

## artist:Bing Crosby writer:Leo Friedman , Beth Slater Whitson

music by Leo Friedman and lyrics by Beth Slater
Bing Crosby: https://www.youtube.com/watch?v=GgvDariuAN0 (but in
Ab)

[C] Let me [F] call you [C] sweetheart
I'm in [F] love [A7] with [D7] you
[G7]Let me hear you whisper
That you [C] love me [G7] too
[C] Keep that [F] love light [C] glowing
In your [F] eyes [A7] so [D7] blue
[F] Let me call you [C] sweetheart
I'm in [F] love [G7] with [C] you