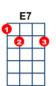

Alternative In E https://www.youtube.com/watch?v=ANGgRiw9XUE Capo on 4

[G] Let me [C] call you [G] sweetheart
I'm in [C] love [E7] with [A7] you
[D7] Let me hear you whisper
That you [G] love me [D7] too
[G] Keep that [C] love light [G] glowing
In your [C] eyes [E7] so [A7] blue
[C] Let me call you [G] sweetheart
I'm in [C] love [D7] with [G] you