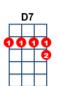

## Let Me Call You Sweetheart (C and G)

## artist:Bing Crosby writer:Leo Friedman , Beth Slater Whitson

music by Leo Friedman and lyrics by Beth Slater
Bing Crosby: https://www.youtube.com/watch?v=GgvDariuAN0 (but in
Ab)

[C] Let me [F] call you [C] sweetheart
I'm in [F] love [A7] with [D7] you
[G7]Let me hear you whisper
That you [C] love me [G7] too
[C] Keep that [F] love light [C] glowing
In your [F] eyes [A7] so [D7] blue
[F] Let me call you [C] sweetheart
I'm in [F] love [G7] with [C] you