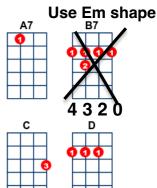

[G] Baby face, I'm up in heaven when I'm
[B7] in your fond em[Em]-[G7]brace
I didn't [C] need a [Gdim] shove cause I just [G] fell in
[E7] love
With your [A7] pretty [D7] Baby [G] Face [E7]
With your [A7] pretty [D7] Baby [G] Face