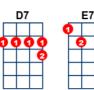

## [G] [D] [D7] [G] [E7] [A7] [D7] (first verse)

[G] Baby face, you've got the cutest little [D] baby face There's not another one could [D7] take your place,
[G] baby [E7] face
[A7] My poor heart is jumpin', Downstroke
[D7] you sure have started somethin' Downstroke