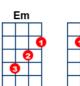

[G] Baby face, I'm up in heaven when I'm
[B7] in your fond em[Em]-[G7]brace
I didn't [C] need a [Gdim] shove cause I just [G] fell in
[E7] love
With your [A7] pretty [D7] Baby [G] Face [E7]
With your [A7] pretty [D7] Baby [G] Face