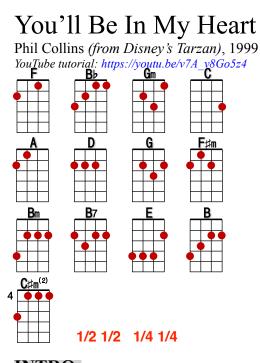

## **VERSE** 3: $\downarrow \downarrow \downarrow \downarrow$ **SIMPLER**

1st Note

Bb

Gm

G

С

D

Bm

Bm

Α

С

Always

You'll be here in my heart

VERSION VERSE 2: Smoother strum: D-dud D-dud-D-d] Bb For one so small You seem so strong Gm strum My arms will hold you AA keep you safe and warm ΑΑΑΑ This bond between us **CHORUS B:** D can't be broken I will be here С ΑΑ Bm Don't you cry AAAA G **CHORUS A:** G Cus you'll be in my heart F#m **BRIDGE:** Yes you'll be in my heart G From this day on С Α Now and forevermore To have, to hold You'll be in my heart Bm F#m No matter what they say Ğ