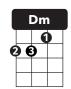

fingerpicking pattern: [1 - 2 - 3 - 4 - 3 - 2] per chord strum pattern: [D - d - d - D - d - d] per chord

| INTRO (pick)   | C C T                            | wo measures              |                                 |                                   |
|----------------|----------------------------------|--------------------------|---------------------------------|-----------------------------------|
| VERSE (pick)   | C Em<br>Wise men                 | Am Am say, c             | F C                             | <b>G G</b> in                     |
|                | <b>F G</b> but I can't           | Am F<br>help falling in  | C G7<br>n love with             | C C<br>you                        |
|                | C Em<br>Shall I                  | Am Am stay? Wo           | <b>F C</b><br>uld it be a       | G G sin?                          |
|                | <b>F G</b><br>but I can't        | Am F<br>help falling in  | C G7<br>n love with             | C C<br>you                        |
| BRIDGE (strum) | Em Like a river Em Darling so it | B7                       | Em surely to the Em some things | B7 sea A7 Dm G7 / are meant to be |
| VERSE (pick)   |                                  | Am Am<br>hand, take      | F C<br>e my whole life<br>C G7  | G G<br>too<br>C C                 |
|                | _                                | help falling in          |                                 | you                               |
| END (pick)     | <b>F G</b><br>No, I can't        | Am F/<br>help falling in | C G7<br>n love with             | C C/<br>you                       |