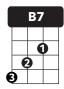

fingerpicking pattern: [1 - 2 - 3 - 4 - 3 - 2] per chord strum pattern: [D - d - d - D - d - d] per chord

| INTRO (pick)   | C C T                            | wo measures              |                                 |                                   |
|----------------|----------------------------------|--------------------------|---------------------------------|-----------------------------------|
| VERSE (pick)   | C Em<br>Wise men                 | Am Am say, c             | F C                             | <b>G G</b> in                     |
|                | <b>F G</b> but I can't           | Am F<br>help falling in  | C G7<br>n love with             | C C<br>you                        |
|                | C Em<br>Shall I                  | Am Am stay? Wo           | <b>F C</b><br>uld it be a       | G G sin?                          |
|                | <b>F G</b><br>but I can't        | Am F<br>help falling in  | C G7<br>n love with             | C C<br>you                        |
| BRIDGE (strum) | Em Like a river Em Darling so it | B7                       | Em surely to the Em some things | B7 sea A7 Dm G7 / are meant to be |
| VERSE (pick)   |                                  | Am Am<br>hand, take      | F C<br>e my whole life<br>C G7  | G G<br>too<br>C C                 |
|                | _                                | help falling in          |                                 | you                               |
| END (pick)     | <b>F G</b><br>No, I can't        | Am F/<br>help falling in | C G7<br>n love with             | C C/<br>you                       |