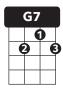

fingerpicking pattern: [1 - 2 - 3 - 4 - 3 - 2] per chord strum pattern: [D - d - d - D - d - d] per chord

| INTRO (pick)   | C C T                            | wo measures              |                                 |                                   |
|----------------|----------------------------------|--------------------------|---------------------------------|-----------------------------------|
| VERSE (pick)   | C Em<br>Wise men                 | Am Am say, c             | F C                             | <b>G G</b> in                     |
|                | <b>F G</b> but I can't           | Am F<br>help falling in  | C G7<br>n love with             | C C<br>you                        |
|                | C Em<br>Shall I                  | Am Am stay? Wo           | <b>F C</b><br>uld it be a       | G G sin?                          |
|                | <b>F G</b><br>but I can't        | Am F<br>help falling in  | C G7<br>n love with             | C C<br>you                        |
| BRIDGE (strum) | Em Like a river Em Darling so it | B7                       | Em surely to the Em some things | B7 sea A7 Dm G7 / are meant to be |
| VERSE (pick)   |                                  | Am Am<br>hand, take      | F C<br>e my whole life<br>C G7  | G G<br>too<br>C C                 |
|                | _                                | help falling in          |                                 | you                               |
| END (pick)     | <b>F G</b><br>No, I can't        | Am F/<br>help falling in | C G7<br>n love with             | C C/<br>you                       |