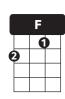

fingerpicking pattern: [1 - 2 - 3 - 4 - 3 - 2] per chord strum pattern: [D - d - d - D - d - d] per chord

| INTRO (pick)   | C C T                            | wo measures              |                                 |                                   |
|----------------|----------------------------------|--------------------------|---------------------------------|-----------------------------------|
| VERSE (pick)   | C Em<br>Wise men                 | Am Am say, c             | F C                             | <b>G G</b> in                     |
|                | <b>F G</b> but I can't           | Am F<br>help falling in  | C G7<br>n love with             | C C<br>you                        |
|                | C Em<br>Shall I                  | Am Am stay? Wo           | <b>F C</b><br>uld it be a       | G G sin?                          |
|                | <b>F G</b><br>but I can't        | Am F<br>help falling in  | C G7<br>n love with             | C C<br>you                        |
| BRIDGE (strum) | Em Like a river Em Darling so it | B7                       | Em surely to the Em some things | B7 sea A7 Dm G7 / are meant to be |
| VERSE (pick)   |                                  | Am Am<br>hand, take      | F C<br>e my whole life<br>C G7  | G G<br>too<br>C C                 |
|                | _                                | help falling in          |                                 | you                               |
| END (pick)     | <b>F G</b><br>No, I can't        | Am F/<br>help falling in | C G7<br>n love with             | C C/<br>you                       |