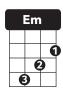

fingerpicking pattern: [1 - 2 - 3 - 4 - 3 - 2] per chord strum pattern: [D - d - d - D - d - d] per chord

| INTRO (pick)   | C C T                            | wo measures              |                                 |                                   |
|----------------|----------------------------------|--------------------------|---------------------------------|-----------------------------------|
| VERSE (pick)   | C Em<br>Wise men                 | Am Am say, c             | F C                             | <b>G G</b> in                     |
|                | <b>F G</b> but I can't           | Am F<br>help falling in  | C G7<br>n love with             | C C<br>you                        |
|                | C Em<br>Shall I                  | Am Am stay? Wo           | <b>F C</b><br>uld it be a       | G G sin?                          |
|                | <b>F G</b><br>but I can't        | Am F<br>help falling in  | C G7<br>n love with             | C C<br>you                        |
| BRIDGE (strum) | Em Like a river Em Darling so it | B7                       | Em surely to the Em some things | B7 sea A7 Dm G7 / are meant to be |
| VERSE (pick)   |                                  | Am Am<br>hand, take      | F C<br>e my whole life<br>C G7  | G G<br>too<br>C C                 |
|                | _                                | help falling in          |                                 | you                               |
| END (pick)     | <b>F G</b><br>No, I can't        | Am F/<br>help falling in | C G7<br>n love with             | C C/<br>you                       |