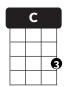

fingerpicking pattern: [1 - 2 - 3 - 4 - 3 - 2] per chord strum pattern: [D - d - d - D - d - d] per chord

| INTRO (pick)   | C C T                            | wo measures              |                                 |                                   |
|----------------|----------------------------------|--------------------------|---------------------------------|-----------------------------------|
| VERSE (pick)   | C Em<br>Wise men                 | Am Am say, c             | F C                             | <b>G G</b> in                     |
|                | <b>F G</b> but I can't           | Am F<br>help falling in  | C G7<br>n love with             | C C<br>you                        |
|                | C Em<br>Shall I                  | Am Am stay? Wo           | <b>F C</b><br>uld it be a       | G G sin?                          |
|                | <b>F G</b><br>but I can't        | Am F<br>help falling in  | C G7<br>n love with             | C C<br>you                        |
| BRIDGE (strum) | Em Like a river Em Darling so it | B7                       | Em surely to the Em some things | B7 sea A7 Dm G7 / are meant to be |
| VERSE (pick)   |                                  | Am Am<br>hand, take      | F C<br>e my whole life<br>C G7  | G G<br>too<br>C C                 |
|                | _                                | help falling in          |                                 | you                               |
| END (pick)     | <b>F G</b><br>No, I can't        | Am F/<br>help falling in | C G7<br>n love with             | C C/<br>you                       |