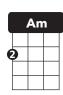

fingerpicking pattern: [1 - 2 - 3 - 4 - 3 - 2] per chord strum pattern: [D - d - d - D - d - d] per chord

| INTRO (pick)   | C C T                            | wo measures              |                                 |                                   |
|----------------|----------------------------------|--------------------------|---------------------------------|-----------------------------------|
| VERSE (pick)   | C Em<br>Wise men                 | Am Am say, c             | F C                             | <b>G G</b> in                     |
|                | <b>F G</b> but I can't           | Am F<br>help falling in  | C G7<br>n love with             | C C<br>you                        |
|                | C Em<br>Shall I                  | Am Am stay? Wo           | <b>F C</b><br>uld it be a       | G G sin?                          |
|                | <b>F G</b><br>but I can't        | Am F<br>help falling in  | C G7<br>n love with             | C C<br>you                        |
| BRIDGE (strum) | Em Like a river Em Darling so it | B7                       | Em surely to the Em some things | B7 sea A7 Dm G7 / are meant to be |
| VERSE (pick)   |                                  | Am Am<br>hand, take      | F C<br>e my whole life<br>C G7  | G G<br>too<br>C C                 |
|                | _                                | help falling in          |                                 | you                               |
| END (pick)     | <b>F G</b><br>No, I can't        | Am F/<br>help falling in | C G7<br>n love with             | C C/<br>you                       |