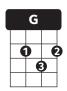

fingerpicking pattern: [1 - 2 - 3 - 4 - 3 - 2] per chord strum pattern: [D - d - d - D - d - d] per chord

| INTRO (pick)   | C C T                            | wo measures              |                                 |                                   |
|----------------|----------------------------------|--------------------------|---------------------------------|-----------------------------------|
| VERSE (pick)   | C Em<br>Wise men                 | Am Am say, c             | F C                             | <b>G G</b> in                     |
|                | <b>F G</b> but I can't           | Am F<br>help falling in  | C G7<br>n love with             | C C<br>you                        |
|                | C Em<br>Shall I                  | Am Am stay? Wo           | <b>F C</b><br>uld it be a       | G G sin?                          |
|                | <b>F G</b><br>but I can't        | Am F<br>help falling in  | C G7<br>n love with             | C C<br>you                        |
| BRIDGE (strum) | Em Like a river Em Darling so it | B7                       | Em surely to the Em some things | B7 sea A7 Dm G7 / are meant to be |
| VERSE (pick)   |                                  | Am Am<br>hand, take      | F C<br>e my whole life<br>C G7  | G G<br>too<br>C C                 |
|                | _                                | help falling in          |                                 | you                               |
| END (pick)     | <b>F G</b><br>No, I can't        | Am F/<br>help falling in | C G7<br>n love with             | C C/<br>you                       |