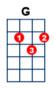

## Tennessee Waltz, The

artist:Leonard Cohen, writer:Redd Stewart, Pee Wee King

Leonard Cohen Version: https://www.youtube.com/watch?v=K5SZvkZI3eg

From the Bytown Ukulele Group: www.bytownukulele.ca

INTRO: <del>[G] / [D7] / [G] | [C]/ [G]</del>

NC

I was [G] dancing with my [Gmaj7] darlin'

To the [G7] Tennessee [C] Waltz

When an [G] old friend I [Em7] happened to [A7] see [D7]

I intro-[G]duced him to my [Gmaj7] darlin'

And [G7] while they were [C] dancing

My [G] friend stole my [D7] sweetheart from [G] me [C]/[G]

I re-[G]member the [B7] night and the [C] Tennessee [G] Waltz

'Cause I know just how [Em7] much I have [A7] lost [D7]

Yes I [G] lost my little [Gmaj7] darlin'

The [G7] night they were [C] playing

The [G] beautiful [D7] Tennessee [G] Waltz [C]/[G]

I was [G] dancing with my [Gmaj7] darlin'

To the [G7] Tennessee [C] Waltz

When an [G] old friend I [Em7] happened to [A7] see [D7]

<u>I intro-[G]duced him to my [Gmaj7] darlin'</u>

And [G7] while they were [C] dancing

My [G] friend stole my [D7] sweetheart from [G] me [C]/[G]

I re-[G]member the [B7] night and the [C] Tennessee [G] Waltz

'Cause I know just how [Em7] much I have [A7] lost [D7]

Yes I [G] lost my little [Gmaj7] darlin'

The [G7] night they were [C] playing

The [G] beautiful [D7] Tennessee [G] Waltz [C]/[G]

She comes [G] dancing through the [Gmaj7] darkness

To the [G7] Tennessee [C] Waltz

And I [G] feel like I'm [Em7] falling a-[A7]part [D7]

And it's [G] stronger than [Gmaj7] drink

And it's [G7] deeper than [C] sorrow

This [G] darkness she's [D7] left in my [G] heart [C]/[G]

I re-[G]member the [B7] night and the [C] Tennessee [G] Waltz

'Cause I know just how [Em7] much I have [A7] lost [D7]

Yes I [G] lost my little [Gmaj7] darlin'

The [G7] night they were [C] playing

The [G] beautiful [D7] Tennessee [G] Waltz [C]

The [G] beautiful [D7] Tennessee [G] Waltz [C] / [G]