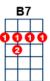

My [G] friend stole my [D7] sweetheart from [G] me [C]/[G]

I re-[G]member the [B7] night and the [C] Tennessee [G] Waltz

'Cause I know just how [Em7] much I have [A7] lost [D7]

Yes I [G] lost my little [Gmaj7] darlin'

<u>I intro-[G]duced him to my [Gmaj7] darlin'</u>

And [G7] while they were [C] dancing

My [G] friend stole my [D7] sweetheart from [G] me [C]/[G]

I re-[G]member the [B7] night and the [C] Tennessee [G] Waltz

I re-[G]member the [B7] night and the [C] Tennessee [G] Waltz

'Cause I know just how [Em7] much I have [A7] lost [D7]

Yes I [G] lost my little [Gmaj7] darlin'

The [G7] night they were [C] playing

The [G] beautiful [D7] Tennessee [G] Waltz [C]