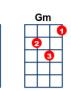

You've got to **[C]** try a little kindness, yes, **[Bb]** show a little **[F]** kindness Just **[Bb]** shine your light for **[F]** everyone to **[C]** see And if you **[Bb]** try a little kindness then you'll **[F]** overlook the **[Dm]** blindness Of the **[Gm]** broken minded **[C]** people on the **[Gm]** broken **[C]** hearted **[F]** streets

## NC

You've got to [C] try a little kindness, yes, [Bb] show a little [F] kindness Just [Bb] shine your light for [F] everyone to [C] see And if you [Bb] try a little kindness then you'll [F] overlook the [Dm] blindness Of the [Gm] broken minded [C] people on the [Gm] broken [C] meaned [F] streets STOP NC You've got to [C] try a little kindness, yes, [Bb] show a little [F] kindness Just [Bb] shine your light for [F] everyone to [C] see And if you [Bb] try a little kindness

then you'll **[F]** overlook the **[Dm]** blindness

[F][F][F] [Eb] [Bb] [F][F][F] [Eb] [Bb] [F]

Of the **[Gm]** broken hearted **[C]** people on the **[Gm]** broken **[C]** Hearted **[F]** streets

Produced by www.ozbcoz.com - Jim's Ukulele Songbook - Ukulele gCEA Tuning - Created Sunday 01 Sep 2024 02:03:25am