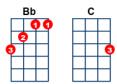

If you **[F]** see your brother **[Bb]** standing by the **[F]** road With a heavy **[C]** load **[Bb]** from the seeds he **[F]** sowed **[F]** And if you see your sister **[Bb]** falling by the **[F]** way Just stop and **[C]** say "**[Bb]** you're going the wrong **[F]** way" **STOP NC** 

You've got to **[C]** try a little kindness, yes, **[Bb]** show a little **[F]** kindness Just **[Bb]** shine your light for **[F]** everyone to **[C]** see And if you **[Bb]** try a little kindness then you'll **[F]** overlook the **[Dm]** blindness Of the **[Gm]** broken minded **[C]** people on the **[Gm]** broken **[C]** hearted **[F]** streets

## [F][F][F] [Eb] [Bb] [F][F][F] [Eb] [Bb]

[F] Don't walk a-[Bb]round the down and [F] out, lend a helping [C] hand [Bb] instead of [F] doubt And the kindness that you [Bb] show every [F] day will help some-[C]one [Bb] along their [F] way STOP

## NC

You've got to [C] try a little kindness, yes, [Bb] show a little [F] kindness Just [Bb] shine your light for [F] everyone to [C] see And if you [Bb] try a little kindness then you'll [F] overlook the [Dm] blindness Of the [Gm] broken minded [C] people on the [Gm] broken [C] meaned [F] streets STOP NC You've got to [C] try a little kindness, yes, [Bb] show a little [F] kindness Just [Bb] shine your light for [F] everyone to [C] see And if you [Bb] try a little kindness