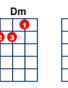

You've got to **[C]** try a little kindness, yes, **[Bb]** show a little **[F]** kindness Just **[Bb]** shine your light for **[F]** everyone to **[C]** see And if you **[Bb]** try a little kindness then you'll **[F]** overlook the **[Dm]** blindness Of the **[Gm]** broken minded **[C]** people on the **[Gm]** broken **[C]** hearted **[F]** streets

## NC

You've got to [C] try a little kindness, yes, [Bb] show a little [F] kindness Just [Bb] shine your light for [F] everyone to [C] see And if you [Bb] try a little kindness then you'll [F] overlook the [Dm] blindness Of the [Gm] broken minded [C] people on the [Gm] broken [C] meaned [F] streets STOP NC You've got to [C] try a little kindness, yes, [Bb] show a little [F] kindness Just [Bb] shine your light for [F] everyone to [C] see And if you [Bb] try a little kindness

then you'll **[F]** overlook the **[Dm]** blindness

[F][F][F] [Eb] [Bb] [F][F][F] [Eb] [Bb] [F]

Of the **[Gm]** broken hearted **[C]** people on the **[Gm]** broken **[C]** Hearted **[F]** streets

Produced by www.ozbcoz.com - Jim's Ukulele Songbook - Ukulele gCEA Tuning - Created Sunday 01 Sep 2024 02:03:25am